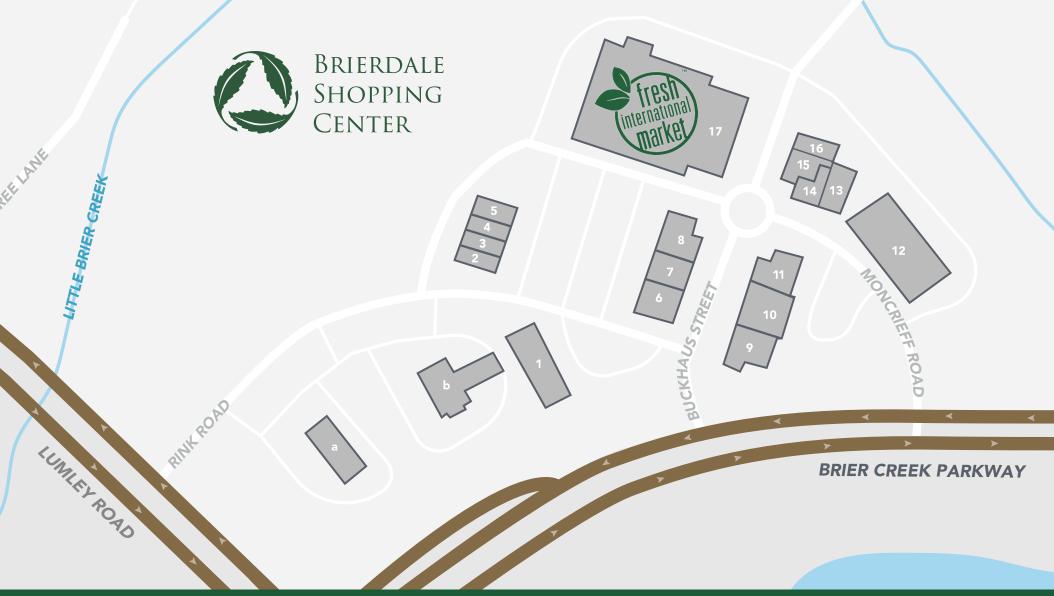

## LEASING INFORMATION

| Tenant                         | Lease Area (SF) |                                 |       |                                                                  |        | Outparcels     | Lease Area (SF) |
|--------------------------------|-----------------|---------------------------------|-------|------------------------------------------------------------------|--------|----------------|-----------------|
| 1. Tasu Sushi & Asian Bistro   | 5,970           | 7. Finger Tips                  | 1,757 | 13. Reflections Dental                                           | 2,497  | a. Chick-Fil-A | -               |
| 2. Brierdale Cleaners          | 1,255           | 8. Autism Centers of NC         | 3,550 | 14. Avaliable                                                    | 1,568  | b. Wells Fargo | -               |
| 3. Frederick Chiropractic      | 1,164           | 9. Los Tres Magueyes            | 4,639 | 15. Brier Creek Pediatric Dentistry                              | 2,762  |                |                 |
| 4. The Mommy Collection        | 1,134           | 10. Zayka Indian Cuisine        | 3,881 | 16. Domino's Pizza                                               | 1,545  |                |                 |
| 5. City Rock Countertops       | 2,384           | 11. Pinot's Palette             | 2,222 | <ol> <li>Fresh International Market<br/>(Coming Soon)</li> </ol> | 33,269 |                |                 |
| 6. Tra'li Irish Pub & Restaura | ant 3,666       | 12. Trusting Heart Blood Center | 9,445 | (Coming Soon)                                                    |        |                |                 |
|                                |                 |                                 |       | TOTAL LEASABLE SQUARE FOO                                        | TAGE   |                |                 |
|                                |                 |                                 |       | 82,                                                              | 82,708 |                |                 |