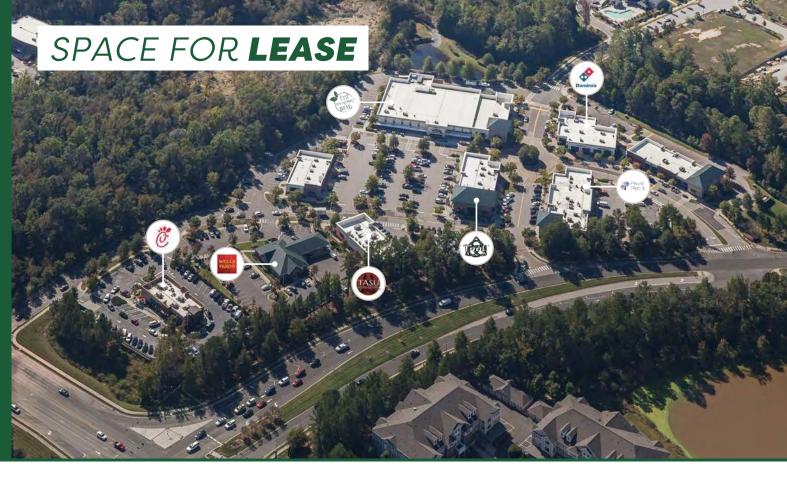

## ABOUT BRIERDALE SHOPPING CENTER

Brierdale Shopping Center is an 82,708 square foot neighborhood shopping center located in the Brier Creek mixer-use development. Located within the city limits of Raleigh, North Carolina, the Center is situated two miles east of the Research Triangle Park and within a fifteen-minute drive to downtown Raleigh and downtown Durham. The shopping center is anchored by Fresh International Market.

## LEASING INFORMATION

| Tenant                         | Lease Area (SF) |                                 |       |                                                                  |        | Outparcels     | Lease Area (SF) |
|--------------------------------|-----------------|---------------------------------|-------|------------------------------------------------------------------|--------|----------------|-----------------|
| 1. Tasu Sushi & Asian Bistro   | 5,970           | 7. Finger Tips                  | 1,757 | 13. Reflections Dental                                           | 2,497  | a. Chick-Fil-A | -               |
| 2. Brierdale Cleaners          | 1,255           | 8. Autism Centers of NC         | 3,550 | 14. Avaliable                                                    | 1,568  | b. Wells Fargo | -               |
| 3. Frederick Chiropractic      | 1,164           | 9. Los Tres Magueyes            | 4,639 | 15. Brier Creek Pediatric Dentistry                              | 2,762  |                |                 |
| 4. The Mommy Collection        | 1,134           | 10. Zayka Indian Cuisine        | 3,881 | 16. Domino's Pizza                                               | 1,545  |                |                 |
| 5. City Rock Countertops       | 2,384           | 11. Pinot's Palette             | 2,222 | <ol> <li>Fresh International Market<br/>(Coming Soon)</li> </ol> | 33,269 |                |                 |
| 6. Tra'li Irish Pub & Restaura | ant 3,666       | 12. Trusting Heart Blood Center | 9,445 | (Coming Soon)                                                    |        |                |                 |
|                                |                 |                                 |       | TOTAL LEASABLE SQUARE FOO                                        | TAGE   |                |                 |
|                                |                 |                                 |       | 82,                                                              | 82,708 |                |                 |