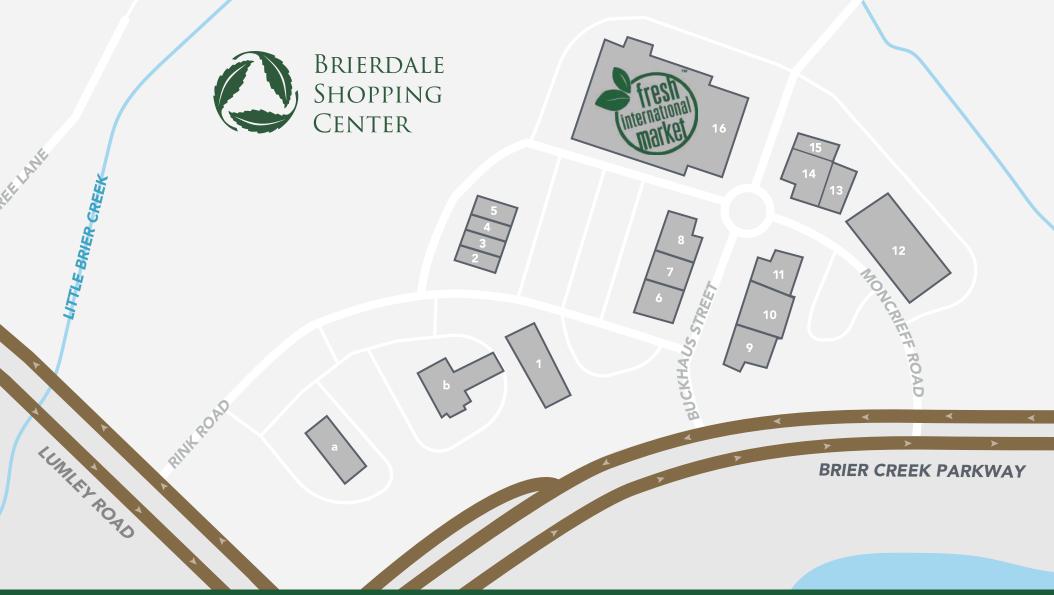

## LEASING INFORMATION

| Tenant                       | Lease Area (SF) |                                 |       |                                              |        | Outparcels     | Lease Area (SF) |
|------------------------------|-----------------|---------------------------------|-------|----------------------------------------------|--------|----------------|-----------------|
| 1. Tasu Sushi & Asian Bisti  | ro 5,970        | 7. Finger Tips                  | 1,757 | 13. Reflections Dental                       | 2,497  | a. Chick-Fil-A | -               |
| 2. Brierdale Cleaners        | 1,255           | 8. Autism Centers of NC         | 3,550 | 14. Brier Creek Orthodontics                 | 4,330  | b. Wells Fargo | -               |
| 3. Frederick Chiropractic    | 1,164           | 9. Los Tres Magueyes            | 4,639 | 15. Domino's Pizza                           | 1,545  |                |                 |
| 4. Available                 | 1,134           | 10. Zayka Indian Cuisine        | 3,881 | 16. Fresh International Market (Coming Soon) | 33,269 |                |                 |
| 5. City Rock Countertops     | 2,384           | 11. Pinot's Palette             | 2,222 |                                              |        |                |                 |
| 6. Tra'li Irish Pub & Restau | irant 3,666     | 12. Trusting Heart Blood Center | 9,445 | TOTAL LEASARIE SOLIARE FO                    | OTAGE  |                |                 |

82,708