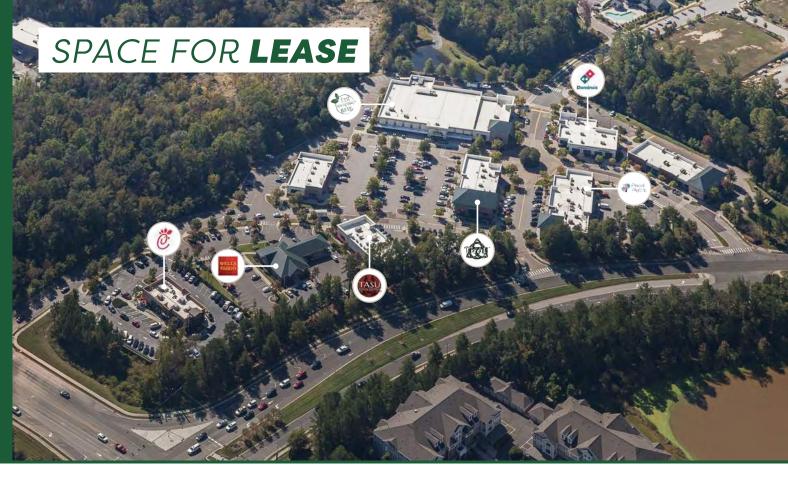

## **ABOUT BRIERDALE SHOPPING CENTER**

Brierdale Shopping Center is an 82,708 square foot neighborhood shopping center located in the Brier Creek mixer-use development. Located within the city limits of Raleigh, North Carolina, the Center is situated two miles east of the Research Triangle Park and within a fifteen-minute drive to downtown Raleigh and downtown Durham. The shopping center is anchored by Fresh International Market.

## LEASING INFORMATION

| Tenant                       | Lease Area (SF) |                                 |       |                                              |        | Outparcels     | Lease Area (SF) |
|------------------------------|-----------------|---------------------------------|-------|----------------------------------------------|--------|----------------|-----------------|
| 1. Tasu Sushi & Asian Bisti  | ro 5,970        | 7. Finger Tips                  | 1,757 | 13. Reflections Dental                       | 2,497  | a. Chick-Fil-A | -               |
| 2. Brierdale Cleaners        | 1,255           | 8. Autism Centers of NC         | 3,550 | 14. Brier Creek Orthodontics                 | 4,330  | b. Wells Fargo | -               |
| 3. Frederick Chiropractic    | 1,164           | 9. Los Tres Magueyes            | 4,639 | 15. Domino's Pizza                           | 1,545  |                |                 |
| 4. Available                 | 1,134           | 10. Zayka Indian Cuisine        | 3,881 | 16. Fresh International Market (Coming Soon) | 33,269 |                |                 |
| 5. City Rock Countertops     | 2,384           | 11. Pinot's Palette             | 2,222 |                                              |        |                |                 |
| 6. Tra'li Irish Pub & Restau | irant 3,666     | 12. Trusting Heart Blood Center | 9,445 | TOTAL LEASARIE SOLIARE FO                    | OTAGE  |                |                 |