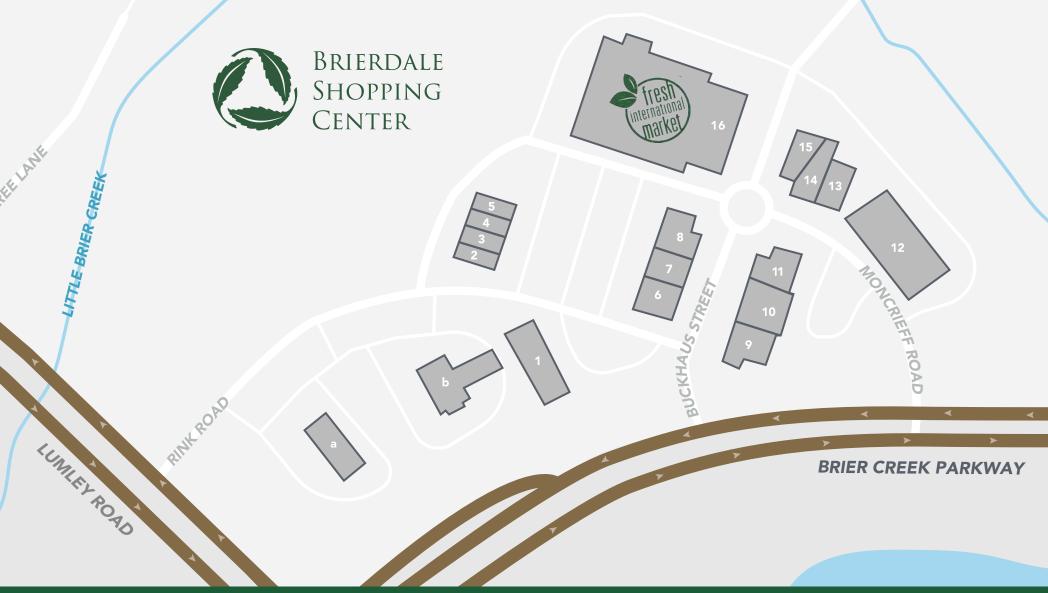

## **LEASING INFORMATION**

| Tenant                         | Lease Area (SF) |                          |       |                                              |        | Outparcels     | Lease Area (SF) |
|--------------------------------|-----------------|--------------------------|-------|----------------------------------------------|--------|----------------|-----------------|
| 1. Tasu Sushi & Asian Bistro   | 5,970           | 7. Finger Tips           | 1,757 | 13.Reflections Dental                        | 2,497  | a. Chick-Fil-A |                 |
| 2. Brierdale Cleaners          | 1,164           | 8. Available             | 3,550 | 14. Brier Creek Orthodontics                 | 4,330  | b. Wells Fargo | -               |
| 3.Frederick Chiropractic       | 1,255           | 9. Los Tres Magueyes     | 4,639 | 15. Domino's Pizza                           | 1,545  |                | -               |
| 4. Stay Mobile                 | 1,134           | 10. Zayka Indian Cuisine | 3,881 | 16. Fresh International Market (Coming Soon) | 33,269 |                |                 |
| 5. CityRock Countertops        | 2,384           | 11. Pinot's Palette      | 2,222 |                                              |        |                |                 |
| 6. Tra'li Irish Pub & Restaura | ant 3,666       | 12. Available            | 9,445 |                                              |        |                |                 |
|                                |                 |                          |       | TOTAL LEASABLE SQUARE FO                     | OTAGE  |                |                 |
|                                |                 |                          |       | 8.                                           | 2,708  |                |                 |