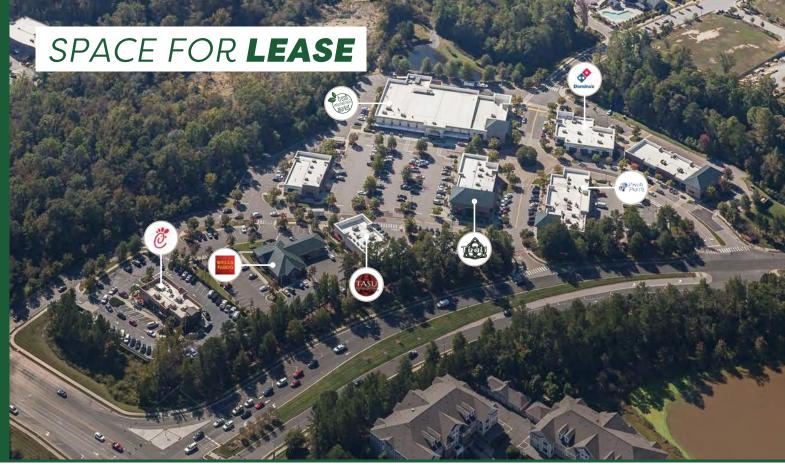

## **ABOUT BRIERDALE SHOPPING CENTER**

Brierdale Shopping Center is an 82,708 square foot neighborhood shopping center located in the Brier Creek mixer-use development. Located within the city limits of Raleigh, North Carolina, the Center is situated two miles east of the Research Triangle Park and within a fifteen-minute drive to downtown Raleigh and downtown Durham. The shopping center is anchored by Fresh International Market.

## **LEASING INFORMATION**

| Tenant                         | Lease Area (SF) |                          |       |                                              |        | Outparcels     | Lease Area (SF) |
|--------------------------------|-----------------|--------------------------|-------|----------------------------------------------|--------|----------------|-----------------|
| 1. Tasu Sushi & Asian Bistro   | 5,970           | 7. Finger Tips           | 1,757 | 13.Reflections Dental                        | 2,497  | a. Chick-Fil-A |                 |
| 2. Brierdale Cleaners          | 1,164           | 8. Available             | 3,550 | 14. Brier Creek Orthodontics                 | 4,330  | b. Wells Fargo | -               |
| 3.Frederick Chiropractic       | 1,255           | 9. Los Tres Magueyes     | 4,639 | 15. Domino's Pizza                           | 1,545  |                | -               |
| 4. Stay Mobile                 | 1,134           | 10. Zayka Indian Cuisine | 3,881 | 16. Fresh International Market (Coming Soon) | 33,269 |                |                 |
| 5. CityRock Countertops        | 2,384           | 11. Pinot's Palette      | 2,222 |                                              |        |                |                 |
| 6. Tra'li Irish Pub & Restaura | ant 3,666       | 12. Available            | 9,445 |                                              |        |                |                 |
|                                |                 |                          |       | TOTAL LEASABLE SQUARE FO                     | OTAGE  |                |                 |
|                                |                 |                          |       | 8.                                           | 2,708  |                |                 |